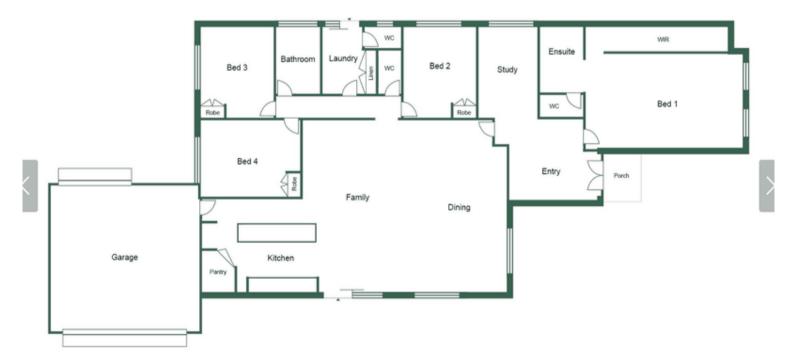

### Home Highlights 🛛

DD Oversized Master Suite: A retreat in itself with roller shutters, a HUGE walk-in robe, and a split-system air

conditioner for year-round comfort.

D Spacious Ensuite: Roomy and private with an enclosed shower D.

D Chic Entry Foyer: Tiled and welcoming, complete with a split-system air conditioner to service a versatile study or nursery.

D Generous Bedrooms: Three minor double bedrooms with built-in robes for storage galore D.

D Family-Friendly WC Facilities: Three toilets make morning routines a breeze D.

D Open Living Area: A light-filled, tiled space featuring a

gorgeous white kitchen with stone benchtops, 900mm

stainless steel appliances, and loads of storage!

D Double Garage: Automatic and secure D.

D Low-Maintenance Gardens: Beautifully landscaped for easy living D.

**ID Enclosed Outdoor Area**: Perfect for kids and pets to play safely **D**.

III Extra Parking: A LONG driveway that fits up to four cars or even two boats! I