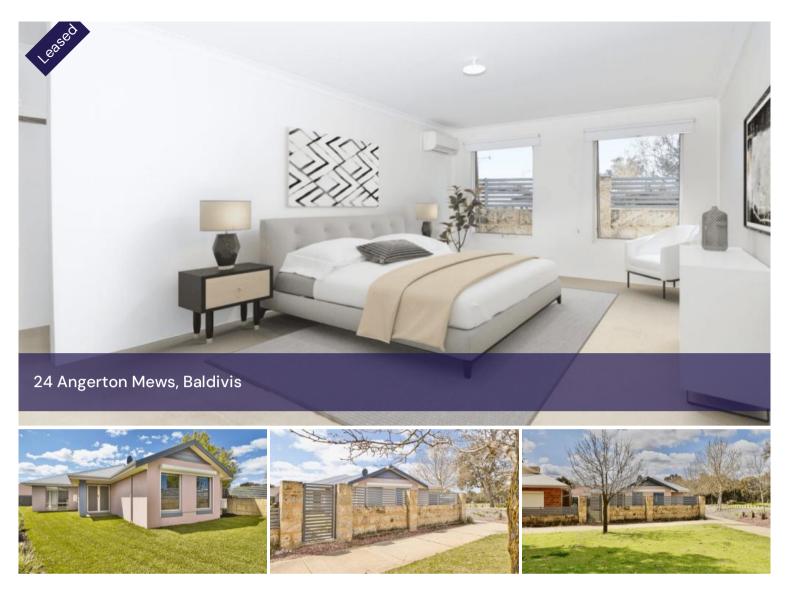

Welcome to Your Dream Home in Baldivis!

₿4 ₿3 ቈ2

Price \$690 PER WEEK! Property

Rental Type Property ID 298

### I Welcome to Your Dream Home in Baldivis! I

Looking for the perfect mix of **comfort**, **convenience**, and **style**? I Look no further! This expansive gem is packed with incredible features and is nestled in a top-notch location just **2** km from Stockland Shopping Centre, the Kwinana Freeway, and a handy petrol station. III

### Home Highlights 🛛

DD Oversized Master Suite: A retreat in itself with roller shutters, a HUGE walk-in robe, and a split-system air

conditioner for year-round comfort.

D Spacious Ensuite: Roomy and private with an enclosed shower D.

D Chic Entry Foyer: Tiled and welcoming, complete with a split-system air conditioner to service a versatile study or nursery.

D Generous Bedrooms: Three minor double bedrooms with built-in robes for storage galore D.

D Family-Friendly WC Facilities: Three toilets make morning routines a breeze D.

D Open Living Area: A light-filled, tiled space featuring a

gorgeous white kitchen with stone benchtops, 900mm

stainless steel appliances, and loads of storage!

D Double Garage: Automatic and secure D.

D Low-Maintenance Gardens: Beautifully landscaped for easy living D.

**ID Enclosed Outdoor Area**: Perfect for kids and pets to play safely **D**.

III Extra Parking: A LONG driveway that fits up to four cars or even two boats! I