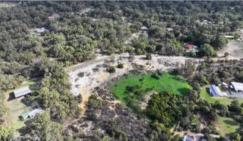

# Expansive 5.52ha ready for Urban Expansion

Discover a rare opportunity to secure a substantial 5.52-hectare parcel of land nestled in the serene landscapes of Baldivis. This property offers a blend of rural tranquility and strategic potential, making it ideal for lifestyle seekers, investors, or developers. **Key** 

### Features:

- Size & Scope: Sprawling 5.52 hectares of versatile land, providing ample space for various pursuits.
- Infrastructure: Equipped with a substantial shed, perfect for storage and workshops
- Development Potential: Zoned for potential for future subdivision (subject to council approvals), offering a promising investment opportunity.