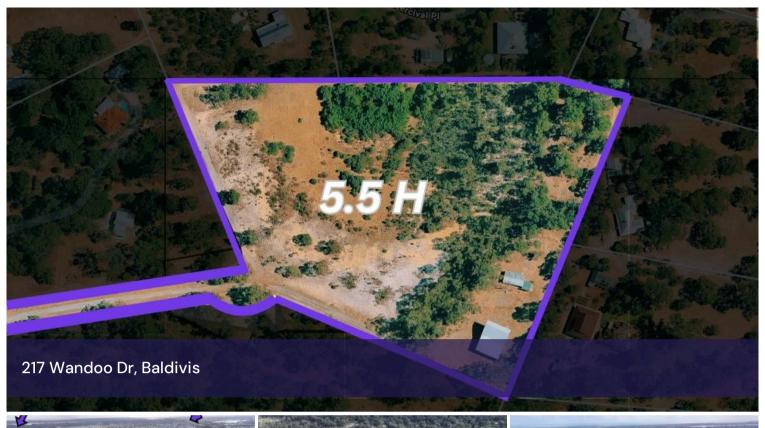

# Expansive 5.52ha ready for Urban Expansion

Discover a rare opportunity to secure a substantial 5.52-hectare parcel of land nestled in the serene landscapes of Baldivis. This property offers a blend of rural tranquility and strategic potential, making it ideal for lifestyle seekers, investors, or developers. **Key** 

### Features:

- Size & Scope: Sprawling 5.52 hectares of versatile land, providing ample space for various pursuits.
- Infrastructure: Equipped with a substantial shed, perfect for storage and workshops
- Development Potential: Zoned for potential for future subdivision (subject to council approvals), offering a promising investment opportunity.